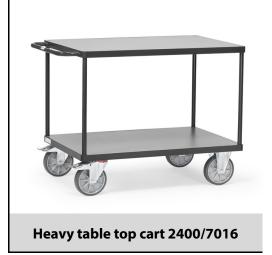

## **Construction:**

Modular system: Tubular steel and sectional steel, welded and powder coated, surface durably protected, resistant to impact and scratches. 2 shelves made of derived timber material boards, surface grey. 2 swivel and 2 fixed-wheel castors, TPE tyres, hubs with groove ball bearing. Swivel castors with wheel locks, according to the European Standard EN 1757-3 (safety of platform trolleys). Capacity upper shelf 200 kg.

| Capacity              | 500 kg                        |
|-----------------------|-------------------------------|
| Shelve heights        | 228, 860 mm                   |
| Platform size         | 850 x 500 L x W mm            |
| Outside dimension     | 1047 x 509 x 860 L x W x H mm |
| Wheels                | TPE 160 x 40 mm               |
| net weight            | 37 kg                         |
|                       |                               |
|                       |                               |
| Country of origin     | Germany                       |
| Customs tariff number | 8716800000                    |
| Warranty              | 10 years                      |
| EAN-Code              | 4017976324005                 |
| Order number          | 2400/7016                     |