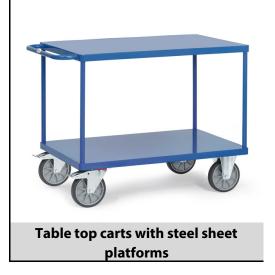

## **Construction:**

Modular system: Tubular steel and sectional steel, welded and powder coated, surface durably protected, resistant to impact and scratches. 2 platforms made of steel sheet, flush with frame, powder coated. 2 swivel and 2 fixed-wheel castors, TPE tyres, hubs with groove ball bearing. Swivel castors with wheel locks, according to the European Standard EN 1757-3 (safety of platform trolleys). Capacity upper shelf 200 kg.

| Capacity              | 500 kg                        |
|-----------------------|-------------------------------|
| Shelve heights        | 228, 860 mm                   |
| Platform size         | 850 x 500 L x W mm            |
| Outside dimension     | 1047 x 509 x 860 L x W x H mm |
| Wheels                | TPE 160 x 40 mm               |
| net weight            | 45 kg                         |
|                       |                               |
| Country of origin     | Germany                       |
| Customs tariff number | 8716800000                    |
| Warranty              | 10 years                      |
| EAN-Code              | 4017976524009                 |
| Order number          | 2400B                         |