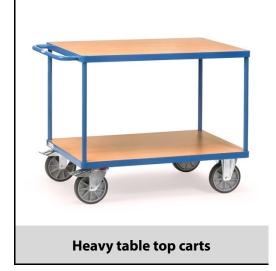

## **Construction:**

Modular system: Tubular steel and sectional steel, welded and powder coated, surface durably protected, resistant to impact and scratches. 2 shelves made of derived timber material boards, surface beech grain. 2 swivel and 2 fixed-wheel castors, TPE tyres, hubs with groove ball bearing. Swivel castors with wheel locks, according to the European Standard EN 1757-3 (safety of platform trolleys). Capacity upper shelf 200 kg.

## **Technical details:**

| Capacity              | 600 kg                        |
|-----------------------|-------------------------------|
| Shelve heights        | 270, 900 mm                   |
| Platform size         | 1000 x 600 L x W mm           |
| Outside dimension     | 1197 x 609 x 900 L x W x H mm |
| Wheels                | TPE 200 x 40 mm               |
| net weight            | 44 kg                         |
|                       |                               |
| Country of origin     | Germany                       |
| Customs tariff number | 8716800000                    |
| Warranty              | 10 years                      |
| EAN-Code              | 4017976024011                 |
| Order number          | 2401                          |