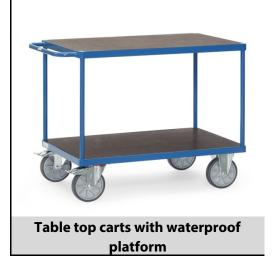

## **Construction:**

Modular system: Tubular steel and sectional steel, welded and powder coated, surface durably protected, resistant to impact and scratches. 2 shelves with nonslip plywood board. 2 swivel and 2 fixed-wheel castors, TPE tyres, hubs with groove ball bearing. Swivel castors with wheel locks, according to the European Standard EN 1757-3 (safety of platform trolleys). Capacity upper shelf 200 kg.

| Capacity              | 600 kg                        |
|-----------------------|-------------------------------|
| Shelve heights        | 270, 900 mm                   |
| Platform size         | 1000 x 600 L x W mm           |
| Outside dimension     | 1197 x 609 x 900 L x W x H mm |
| Wheels                | TPE 200 x 40 mm               |
| net weight            | 42 kg                         |
|                       |                               |
| Country of origin     | Germany                       |
| Customs tariff number | 8716800000                    |
| Warranty              | 10 years                      |
| EAN-Code              | 4017976677859                 |
| Order number          | 24011401                      |