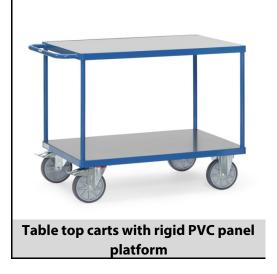

## **Construction:**

Modular system: Tubular steel and sectional steel, welded and powder coated, surface durably protected, resistant to impact and scratches. 2 shelves with weatherproof rigid PVC panel in dark grey. High chemical resistance, low flammability. 2 swivel and 2 fixed-wheel castors, TPE tyres, hubs with groove ball bearing. Swivel castors with wheel locks, according to the European Standard EN 1757-3 (safety of platform trolleys). Capacity upper shelf 200 kg.

| Capacity              | 600 kg                        |
|-----------------------|-------------------------------|
| Shelve heights        | 270, 900 mm                   |
| Platform size         | 1000 x 600 L x W mm           |
| Outside dimension     | 1197 x 609 x 900 L x W x H mm |
| Wheels                | TPE 200 x 40 mm               |
| net weight            | 52 kg                         |
|                       |                               |
| Country of origin     | Germany                       |
| Customs tariff number | 8716800000                    |
| Warranty              | 10 years                      |
| EAN-Code              | 4017976677934                 |
| Order number          | 24011431                      |