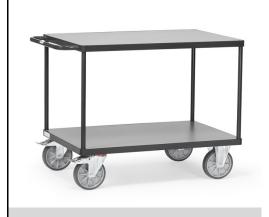

## **Transport equipment**

Heavy table top cart 2401/7016

## **Construction:**

Modular system: Tubular steel and sectional steel, welded and powder coated, surface durably protected, resistant to impact and scratches. 2 shelves made of derived timber material boards, surface grey. 2 swivel and 2 fixed-wheel castors, TPE tyres, hubs with groove ball bearing. Swivel castors with wheel locks, according to the European Standard EN 1757-3 (safety of platform trolleys). Capacity upper shelf 200 kg.

## **Technical details:**

| Capacity              | 600 kg                        |
|-----------------------|-------------------------------|
| Shelve heights        | 270, 900 mm                   |
| Platform size         | 1000 x 600 L x W mm           |
| Outside dimension     | 1197 x 609 x 900 L x W x H mm |
| Wheels                | TPE 200 x 40 mm               |
| net weight            | 44 kg                         |
|                       |                               |
|                       |                               |
| Country of origin     | Germany                       |
| Customs tariff number | 8716800000                    |
| Warranty              | 10 years                      |
| EAN-Code              | 4017976324012                 |
| Order number          | 2401/7016                     |