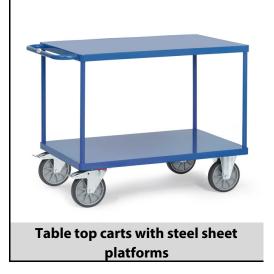

## **fetra**<sup>®</sup> •••••

**Technical details:** 

## **Construction:**

Modular system: Tubular steel and sectional steel, welded and powder coated, surface durably protected, resistant to impact and scratches. 2 platforms made of steel sheet, flush with frame, powder coated. 2 swivel and 2 fixed-wheel castors, TPE tyres, hubs with groove ball bearing. Swivel castors with wheel locks, according to the European Standard EN 1757-3 (safety of platform trolleys). Capacity upper shelf 200 kg.