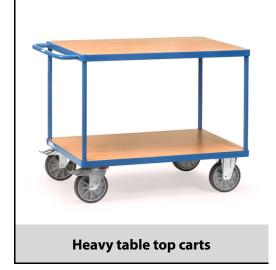

## **Construction:**

Modular system: Tubular steel and sectional steel, welded and powder coated, surface durably protected, resistant to impact and scratches. 2 shelves made of derived timber material boards, surface beech grain. 2 swivel and 2 fixed-wheel castors, TPE tyres, hubs with groove ball bearing. Swivel castors with wheel locks, according to the European Standard EN 1757-3 (safety of platform trolleys). Capacity upper shelf 200 kg.

## **Technical details:**

| Capacity              | 600 kg                        |
|-----------------------|-------------------------------|
| Shelve heights        | 270, 900 mm                   |
| Platform size         | 1000 x 700 L x W mm           |
| Outside dimension     | 1197 x 709 x 900 L x W x H mm |
| Wheels                | TPE 200 x 40 mm               |
| net weight            | 49 kg                         |
|                       |                               |
| Country of origin     | Germany                       |
| Customs tariff number | 8716800000                    |
| Warranty              | 10 years                      |
| EAN-Code              | 4017976024028                 |
| Order number          | 2402                          |