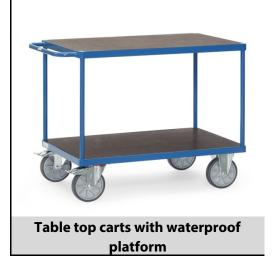

## **Construction:**

Modular system: Tubular steel and sectional steel, welded and powder coated, surface durably protected, resistant to impact and scratches. 2 shelves with nonslip plywood board. 2 swivel and 2 fixed-wheel castors, TPE tyres, hubs with groove ball bearing. Swivel castors with wheel locks, according to the European Standard EN 1757-3 (safety of platform trolleys). Capacity upper shelf 200 kg.

| Capacity<br>Shelve heights | 600 kg<br>270, 900 mm         |
|----------------------------|-------------------------------|
| Platform size              | 1000 x 700 L x W mm           |
| Outside dimension          | 1197 x 709 x 900 L x W x H mm |
| Wheels                     | TPE 200 x 40 mm               |
| net weight                 | 46,5 kg                       |
|                            |                               |
| Country of origin          | Germany                       |
| Customs tariff number      | 8716800000                    |
| Warranty                   | 10 years                      |
| EAN-Code                   | 4017976677866                 |
| Order number               | 24021402                      |