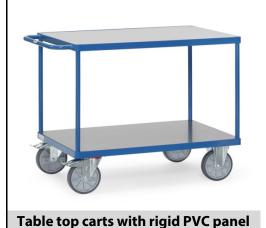

## **Transport equipment**

platform

## **Construction:**

Modular system: Tubular steel and sectional steel, welded and powder coated, surface durably protected, resistant to impact and scratches. 2 shelves with weatherproof rigid PVC panel in dark grey. High chemical resistance, low flammability. 2 swivel and 2 fixed-wheel castors, TPE tyres, hubs with groove ball bearing. Swivel castors with wheel locks, according to the European Standard EN 1757-3 (safety of platform trolleys). Capacity upper shelf 200 kg.