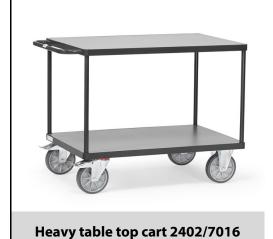

## **Construction:**

Modular system: Tubular steel and sectional steel, welded and powder coated, surface durably protected, resistant to impact and scratches. 2 shelves made of derived timber material boards, surface grey. 2 swivel and 2 fixed-wheel castors, TPE tyres, hubs with groove ball bearing. Swivel castors with wheel locks, according to the European Standard EN 1757-3 (safety of platform trolleys). Capacity upper shelf 200 kg.

**Technical details:** 

| Capacity              | 600 kg                        |
|-----------------------|-------------------------------|
| Shelve heights        | 270, 900 mm                   |
| Platform size         | 1000 x 700 L x W mm           |
| Outside dimension     | 1197 x 709 x 900 L x W x H mm |
| Wheels                | TPE 200 x 40 mm               |
| net weight            | 49 kg                         |
|                       |                               |
|                       |                               |
| Country of origin     | Germany                       |
| Customs tariff number | 8716800000                    |
| Warranty              | 10 years                      |
| EAN-Code              | 4017976324029                 |
| Order number          | 2402/7016                     |