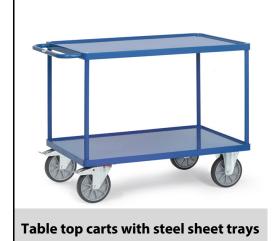

## **Construction:**

Modular system: Tubular steel and sectional steel, welded and powder coated, surface durably protected, resistant to impact and scratches. 2 platforms, trays made of steel sheet, with rim 10 mm high, welded oiltight, powder coated. 2 swivel and 2 fixed-wheel castors, TPE tyres, hubs with groove ball bearing. Swivel castors with wheel locks, according to the European Standard EN 1757-3 (safety of platform trolleys). Capacity upper shelf 200 kg.