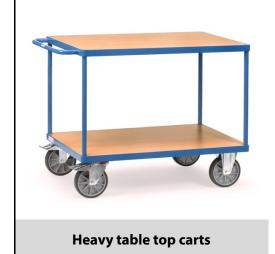

## **Construction:**

Modular system: Tubular steel and sectional steel, welded and powder coated, surface durably protected, resistant to impact and scratches. 2 shelves made of derived timber material boards, surface beech grain. 2 swivel and 2 fixed-wheel castors, TPE tyres, hubs with groove ball bearing. Swivel castors with wheel locks, according to the European Standard EN 1757-3 (safety of platform trolleys). Capacity upper shelf 200 kg.

## **Technical details:**

| Capacity              | 600 kg                        |
|-----------------------|-------------------------------|
| Shelve heights        | 270, 900 mm                   |
| Platform size         | 1200 x 800 L x W mm           |
| Outside dimension     | 1397 x 809 x 900 L x W x H mm |
| Wheels                | TPE 200 x 40 mm               |
| net weight            | 58 kg                         |
|                       |                               |
|                       |                               |
| Country of origin     | Germany                       |
| Customs tariff number | 8716800000                    |
| Warranty              | 10 years                      |
| EAN-Code              | 4017976024035                 |
| Order number          | 2403                          |