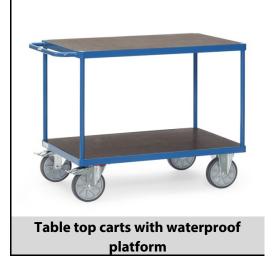

## **Construction:**

Modular system: Tubular steel and sectional steel, welded and powder coated, surface durably protected, resistant to impact and scratches. 2 shelves with nonslip plywood board. 2 swivel and 2 fixed-wheel castors, TPE tyres, hubs with groove ball bearing. Swivel castors with wheel locks, according to the European Standard EN 1757-3 (safety of platform trolleys). Capacity upper shelf 200 kg.

| Capacity              | 600 kg                        |
|-----------------------|-------------------------------|
| Shelve heights        | 270, 900 mm                   |
| Platform size         | 1200 x 800 L x W mm           |
| Outside dimension     | 1397 x 809 x 900 L x W x H mm |
| Wheels                | TPE 200 x 40 mm               |
| net weight            | 56 kg                         |
|                       |                               |
| Country of origin     | Germany                       |
| Customs tariff number | 8716800000                    |
| Warranty              | 10 years                      |
| EAN-Code              | 4017976677873                 |
| Order number          | 24031403                      |