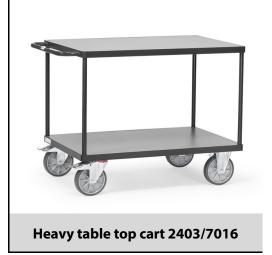

## **Construction:**

Modular system: Tubular steel and sectional steel, welded and powder coated, surface durably protected, resistant to impact and scratches. 2 shelves made of derived timber material boards, surface grey. 2 swivel and 2 fixed-wheel castors, TPE tyres, hubs with groove ball bearing. Swivel castors with wheel locks, according to the European Standard EN 1757-3 (safety of platform trolleys). Capacity upper shelf 200 kg.

| Capacity              | 600 kg                        |
|-----------------------|-------------------------------|
| Shelve heights        | 270, 900 mm                   |
| Platform size         | 1200 x 800 L x W mm           |
| Outside dimension     | 1397 x 809 x 900 L x W x H mm |
| Wheels                | TPE 200 x 40 mm               |
| net weight            | 58 kg                         |
|                       |                               |
| Country of origin     | Germany                       |
| Customs tariff number | 8716800000                    |
| Warranty              | 10 years                      |
| EAN-Code              | 4017976324036                 |
| Order number          | 2403/7016                     |