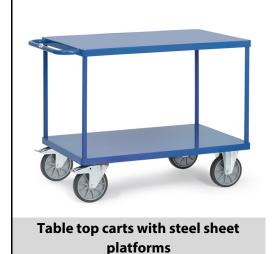

## **Construction:**

Modular system: Tubular steel and sectional steel, welded and powder coated, surface durably protected, resistant to impact and scratches. 2 platforms made of steel sheet, flush with frame, powder coated. 2 swivel and 2 fixed-wheel castors, TPE tyres, hubs with groove ball bearing. Swivel castors with wheel locks, according to the European Standard EN 1757-3 (safety of platform trolleys). Capacity upper shelf 200 kg.

## **Technical details:**

| Capacity              | 600 kg                        |
|-----------------------|-------------------------------|
| Shelve heights        | 270, 900 mm                   |
| Platform size         | 1200 x 800 L x W mm           |
| Outside dimension     | 1397 x 809 x 900 L x W x H mm |
| Wheels                | TPE 200 x 40 mm               |
| net weight            | 78 kg                         |
|                       |                               |
| Country of origin     | Germany                       |
| Customs tariff number | 8716800000                    |
| Warranty              | 10 years                      |
| EAN-Code              | 4017976524030                 |
| Order number          | 2403B                         |