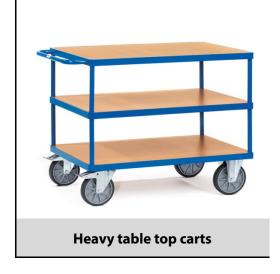

## **Construction:**

Modular system: Tubular steel and sectional steel, welded and powder coated, surface durably protected, resistant to impact and scratches. 3 shelves made of derived timber material boards, surface beech grain. 2 swivel and 2 fixed-wheel castors, TPE tyres, hubs with groove ball bearing. Swivel castors with wheel locks, according to the European Standard EN 1757-3 (safety of platform trolleys). Capacity upper and middle shelf 200 kg.

## **Technical details:**

| Capacity              | 500 kg                        |
|-----------------------|-------------------------------|
| Shelve heights        | 228, 544, 860 mm              |
| Platform size         | 850 x 500 L x W mm            |
| Outside dimension     | 1047 x 509 x 860 L x W x H mm |
| Wheels                | TPE 160 x 40 mm               |
| net weight            | 51 kg                         |
|                       |                               |
|                       |                               |
| Country of origin     | Germany                       |
| Customs tariff number | 8716800000                    |
| Warranty              | 10 years                      |
| EAN-Code              | 4017976024202                 |
| Order number          | 2420                          |