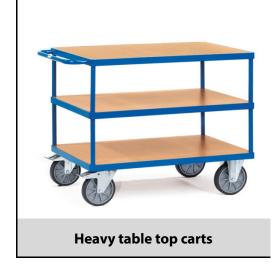

## **Construction:**

Modular system: Tubular steel and sectional steel, welded and powder coated, surface durably protected, resistant to impact and scratches. 3 shelves made of derived timber material boards, surface beech grain. 2 swivel and 2 fixed-wheel castors, TPE tyres, hubs with groove ball bearing. Swivel castors with wheel locks, according to the European Standard EN 1757-3 (safety of platform trolleys). Capacity upper and middle shelf 200 kg.

## **Technical details:**

| Capacity              | 600 kg                        |
|-----------------------|-------------------------------|
| Shelve heights        | 270, 585, 900 mm              |
| Platform size         | 1000 x 600 L x W mm           |
| Outside dimension     | 1197 x 609 x 900 L x W x H mm |
| Wheels                | TPE 200 x 40 mm               |
| net weight            | 64 kg                         |
|                       |                               |
|                       |                               |
| Country of origin     | Germany                       |
| Customs tariff number | 8716800000                    |
| Warranty              | 10 years                      |
| EAN-Code              | 4017976024219                 |
| Order number          | 2421                          |