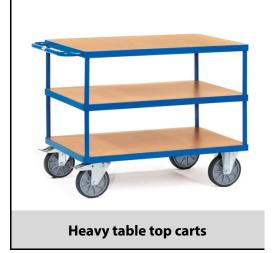

## **Construction:**

Modular system: Tubular steel and sectional steel, welded and powder coated, surface durably protected, resistant to impact and scratches. 3 shelves made of derived timber material boards, surface beech grain. 2 swivel and 2 fixed-wheel castors, TPE tyres, hubs with groove ball bearing. Swivel castors with wheel locks, according to the European Standard EN 1757-3 (safety of platform trolleys). Capacity upper and middle shelf 200 kg.

## **Technical details:**

| Capacity              | 600 kg                        |
|-----------------------|-------------------------------|
| Shelve heights        | 270, 585, 900 mm              |
| Platform size         | 1000 x 700 L x W mm           |
| Outside dimension     | 1197 x 709 x 900 L x W x H mm |
| Wheels                | TPE 200 x 40 mm               |
| net weight            | 70 kg                         |
|                       |                               |
| Country of origin     | Germany                       |
| Customs tariff number | 8716800000                    |
| Warranty              | 10 years                      |
| EAN-Code              | 4017976024226                 |
| Order number          | 2422                          |