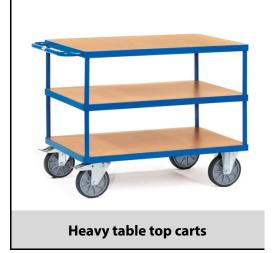

## **fetra**<sup>®</sup> •••••

## **Construction:**

Modular system: Tubular steel and sectional steel, welded and powder coated, surface durably protected, resistant to impact and scratches. 3 shelves made of derived timber material boards, surface beech grain. 2 swivel and 2 fixed-wheel castors, TPE tyres, hubs with groove ball bearing. Swivel castors with wheel locks, according to the European Standard EN 1757-3 (safety of platform trolleys). Capacity upper and middle shelf 200 kg.

## **Technical details:**

| Capacity              | 600 kg                        |
|-----------------------|-------------------------------|
| Shelve heights        | 270, 585, 900 mm              |
| Platform size         | 1200 x 800 L x W mm           |
| Outside dimension     | 1397 x 809 x 900 L x W x H mm |
| Wheels                | TPE 200 x 40 mm               |
| net weight            | 82 kg                         |
|                       |                               |
| Country of origin     | Germany                       |
| Customs tariff number | 8716800000                    |
| Warranty              | 10 years                      |
| EAN-Code              | 4017976024233                 |
| Order number          | 2423                          |