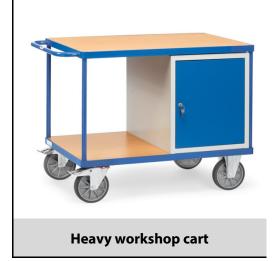

## **Construction:**

Modular system: Steel tube and sectional steel welded, powder coated, surface durably protected, resistant to impact and scratches, platform made of derived timber material boards, surface beech grain. 1 lockable steel cupboard with leaf door, 1 fixed and 2 adjustable shelves. Powder coated, grey carcass RAL 7035, front blue RAL 5007. 2 swivel and 2 fixed-wheel castors, TPE tyres, hubs with groove ball bearing. Swivel castors with wheel locks, according to the European Standard EN 1757-3 (safety of platform trolleys). Carrying capacity upper shelf 200 kg.

## **Technical details:**

| Capacity              | 600 kg                        |
|-----------------------|-------------------------------|
| Shelve heights        | 270, 900 mm                   |
| Platform size         | 1050 x 700 L x W mm           |
| Outside dimension     | 1197 x 709 x 900 L x W x H mm |
| Wheels                | TPE 200 x 40 mm               |
| net weight            | 79 kg                         |
|                       |                               |
|                       |                               |
| Country of origin     | Germany                       |
| Customs tariff number | 8716800000                    |
| Warranty              | 10 years                      |
| EAN-Code              | 4017976024325                 |
| Order number          | 2432                          |