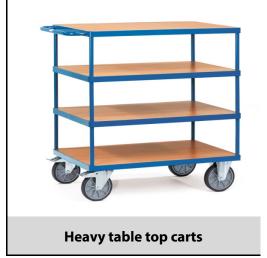

## **Construction:**

Modular system: Tubular steel and sectional steel, welded and powder coated, surface durably protected, resistant to impact and scratches. 3 shelves made of derived timber material boards, surface beech grain. 2 swivel and 2 fixed-wheel castors, TPE tyres, hubs with groove ball bearing. Swivel castors with wheel locks, according to the European Standard EN 1757-3 (safety of platform trolleys). Capacity upper and middle shelf 200 kg.

## **Technical details:**

| Capacity              | 600 kg                         |
|-----------------------|--------------------------------|
| Shelve heights        | 270, 585, 900, 1218 mm         |
| Platform size         | 1000 x 700 L x W mm            |
| Outside dimension     | 1197 x 709 x 1218 L x W x H mm |
| Wheels                | TPE 200 x 40 mm                |
| net weight            | 88 kg                          |
|                       |                                |
|                       |                                |
| Country of origin     | Germany                        |
| Customs tariff number | 8716800000                     |
| Warranty              | 10 years                       |
| EAN-Code              | 4017976024424                  |
| Order number          | 2442                           |