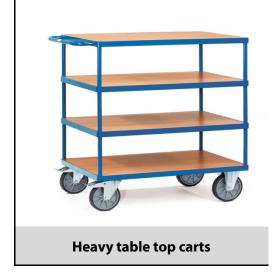

## **Construction:**

Modular system: Tubular steel and sectional steel, welded and powder coated, surface durably protected, resistant to impact and scratches. 3 shelves made of derived timber material boards, surface beech grain. 2 swivel and 2 fixed-wheel castors, TPE tyres, hubs with groove ball bearing. Swivel castors with wheel locks, according to the European Standard EN 1757-3 (safety of platform trolleys). Capacity upper and middle shelf 200 kg.

## **Technical details:**

| Capacity              | 600 kg                         |
|-----------------------|--------------------------------|
| Shelve heights        | 270, 585, 900, 1218 mm         |
| Platform size         | 1200 x 800 L x W mm            |
| Outside dimension     | 1397 x 809 x 1218 L x W x H mm |
| Wheels                | TPE 200 x 40 mm                |
| net weight            | 107 kg                         |
|                       |                                |
|                       |                                |
| Country of origin     | Germany                        |
| Customs tariff number | 8716800000                     |
| Warranty              | 10 years                       |
| EAN-Code              | 4017976024431                  |
| Order number          | 2443                           |