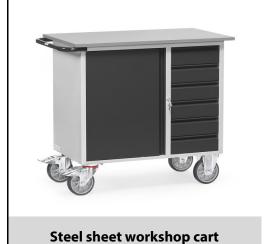

## **Construction:**

Made of steel sheets with 1 cupboard, 1 fixed and 2 adjustable shelves, and 6 drawers (H x W x D: 95 x 280 x 470 mm) with sliding guide. Centrally lockable by cylinder lock. Powder coated, carcass grey RAL 7035, front anthracite grey RAL 7016. Worktop composite panel grey 19 mm. 2 swivel and 2 fixed-wheel castors, TPE tyres, hubs with groove ball bearing. Swivel castors with wheel locks, according to the European Standard EN 1757-3 (safety of platform trolleys).