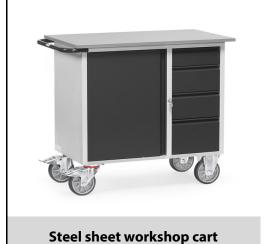

## **Construction:**

Made of steel sheets with 1 cupboard, 1 fixed and 2 adjustable shelves, and 4 drawers (4 drawers H x W x D: 1 pc. 105 x 280 x 470 mm, 2 pcs. 160 x 280 x 470 mm, 1 pc. 210 x 280 x 470 mm) with sliding guide. Centrally lockable by cylinder lock. Powder coated, carcass grey RAL 7035, front anthracite grey RAL 7016. Worktop composite panel grey 19 mm. 2 swivel and 2 fixed-wheel castors, TPE tyres, hubs with groove ball bearing. Swivel castors with wheel locks, according to the European Standard EN 1757-3 (safety of platform trolleys).