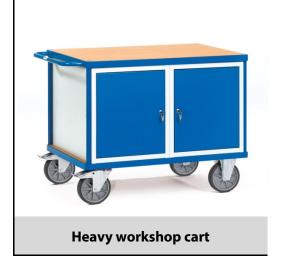

## **Construction:**

Modular system: Steel tube and sectional steel welded, powder coated, surface durably protected, resistant to impact and scratches, platform made of derived timber material boards, surface beech grain. 2 lockable steel cupboards with 1 fixed and 2 adjustable shelves, 500 mm wide, 700 mm deep and 600 mm high. 2 swivel and 2 fixed-wheel castors, TPE tyres, hubs with groove ball bearing. Swivel castors with wheel locks, according to the European Standard EN 1757-3 (safety of platform trolleys). Carrying capacity upper shelf 200 kg.

## **Technical details:**

| Capacity              | 600 kg                        |
|-----------------------|-------------------------------|
| Shelve heights        | 900 mm                        |
| Platform size         | 1050 x 700 L x W mm           |
| Outside dimension     | 1197 x 709 x 900 L x W x H mm |
| Wheels                | TPE 200 x 40 mm               |
| net weight            | 102 kg                        |
|                       |                               |
|                       |                               |
| Country of origin     | Germany                       |
| Customs tariff number | 8716800000                    |
| Warranty              | 10 years                      |
| EAN-Code              | 4017976024752                 |
| Order number          | 2475                          |