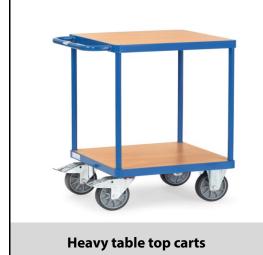

## **Construction:**

Modular system: Tubular steel and sectional steel, welded and powder coated, surface durably protected, resistant to impact and scratches. 2 shelves made of derived timber material boards, surface beech grain. 2 swivel and 2 fixed-wheel castors, TPE tyres, hubs with groove ball bearing. Swivel castors with wheel locks, according to the European Standard EN 1757-3 (safety of platform trolleys). Capacity upper shelf 200 kg.

## **Technical details:**

| Capacity              | 500 kg                       |
|-----------------------|------------------------------|
| Shelve heights        | 228, 860 mm                  |
| Platform size         | 600 x 600 L x W mm           |
| Outside dimension     | 737 x 609 x 860 L x W x H mm |
| Wheels                | TPE 160 x 40 mm              |
| net weight            | 36 kg                        |
|                       |                              |
|                       |                              |
| Country of origin     | Germany                      |
| Customs tariff number | 8716800000                   |
| Warranty              | 10 years                     |
| EAN-Code              | 4017976502496                |
| Order number          | 2496                         |