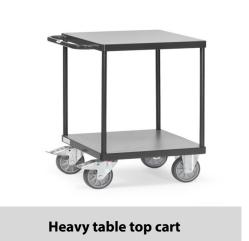

## **Construction:**

Modular system: Tubular steel and sectional steel, welded and powder coated, surface durably protected, resistant to impact and scratches. 2 shelves made of derived timber material boards, surface grey. 2 swivel and 2 fixed-wheel castors, TPE tyres, hubs with groove ball bearing. Swivel castors with wheel locks, according to the European Standard EN 1757-3 (safety of platform trolleys). Capacity upper shelf 200 kg.

## **Technical details:**

| Capacity              | 500 kg                       |
|-----------------------|------------------------------|
| Shelve heights        | 228, 860 mm                  |
| Platform size         | 600 x 600 L x W mm           |
| Outside dimension     | 737 x 609 x 860 L x W x H mm |
| Wheels                | TPE 160 x 40 mm              |
| net weight            | 36 kg                        |
|                       |                              |
|                       |                              |
| Country of origin     | Germany                      |
| Customs tariff number | 8716800000                   |
| Warranty              | 10 years                     |
| EAN-Code              | 4017976924960                |
| Order number          | 2496/7016                    |