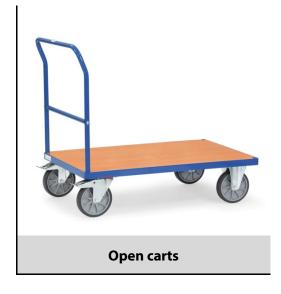

## **Transport equipment**

## **Construction:**

Tubular steel and profile steel welded, powder coated, surface durably protected, resistant to impact and scratches. Platform made of derived timber material boards, surface beech grain. 2 swivel and 2 fixed-wheel castors, TPE tyres, hubs with groove ball bearing. Swivel castors with wheel locks, according to the European Standard EN 1757-3 (safety of platform trolleys).

## **Technical details:**

| Capacity              | 500 kg                       |
|-----------------------|------------------------------|
| Loading height        | 228 mm                       |
| Platform size         | 850 x 500 L x W mm           |
| Outside dimension     | 970 x 509 x 948 L x W x H mm |
| Wheels                | TPE 160 x 40 mm              |
| net weight            | 23 kg                        |
|                       |                              |
|                       |                              |
| Country of origin     | Germany                      |
| Customs tariff number | 8716800000                   |
| Warranty              | 10 years                     |
| EAN-Code              | 4017976025001                |
| Order number          | 2500                         |