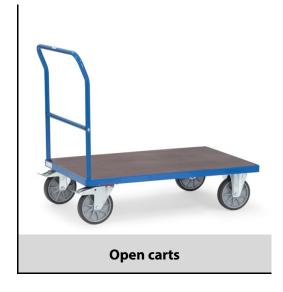

## **Transport equipment**

## **Construction:**

Tubular steel and profile steel welded, powder coated, surface durably protected, resistant to impact and scratches. Platform with nonslip plywood board. 2 swivel and 2 fixed-wheel castors, TPE tyres, hubs with groove ball bearing. Swivel castors with wheel locks, according to the European Standard EN 1757-3 (safety of platform trolleys).

## **Technical details:**

| Capacity              | 500 kg                       |
|-----------------------|------------------------------|
| Loading height        | 228 mm                       |
| Platform size         | 850 x 500 L x W mm           |
| Outside dimension     | 970 x 509 x 958 L x W x H mm |
| Wheels                | TPE 160 x 40 mm              |
| net weight            | 22 kg                        |
|                       |                              |
|                       |                              |
| Country of origin     | Germany                      |
| Customs tariff number | 8716800000                   |
| Warranty              | 10 years                     |
| EAN-Code              | 4017976677804                |
| Order number          | 25001400                     |