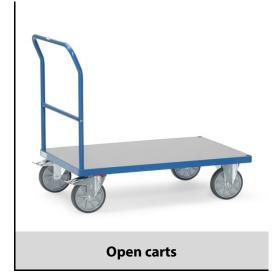

## **Construction:**

Tubular steel and profile steel welded, powder coated, surface durably protected, resistant to impact and scratches. Platform with weatherproof rigid PVC panel in dark grey. High chemical resistance, low flammability. 2 swivel and 2 fixed-wheel castors, TPE tyres, hubs with groove ball bearing. Swivel castors with wheel locks, according to the European Standard EN 1757-3 (safety of platform trolleys).

## **Technical details:**

| Capacity              | 500 kg                       |
|-----------------------|------------------------------|
| Loading height        | 228 mm                       |
| Platform size         | 850 x 500 L x W mm           |
| Outside dimension     | 970 x 509 x 958 L x W x H mm |
| Wheels                | TPE 160 x 40 mm              |
| net weight            | 26 kg                        |
|                       |                              |
| Country of origin     | Germany                      |
| Customs tariff number | 8716800000                   |
| Warranty              | 10 years                     |
| EAN-Code              | 4017976677880                |
| Order number          | 25001430                     |