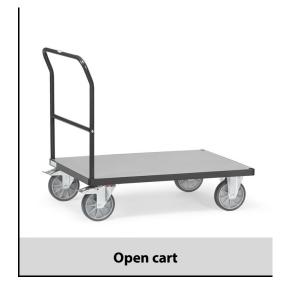

## **Construction:**

Tubular steel and profile steel welded, powder coated, surface durably protected, resistant to impact and scratches. Platform made of derived timber material boards, surface grey. 2 swivel and 2 fixed-wheel castors, TPE tyres, hubs with groove ball bearing. Swivel castors with wheel locks, according to the European Standard EN 1757-3 (safety of platform trolleys).

## **Technical details:**

| Capacity              | 500 kg                       |
|-----------------------|------------------------------|
| Loading height        | 228 mm                       |
| Platform size         | 850 x 500 L x W mm           |
| Outside dimension     | 970 x 509 x 948 L x W x H mm |
| Wheels                | TPE 160 x 40 mm              |
| net weight            | 23 kg                        |
|                       |                              |
|                       |                              |
| Country of origin     | Germany                      |
| Customs tariff number | 8716800000                   |
| Warranty              | 10 years                     |
| EAN-Code              | 4017976825007                |
| Order number          | 2500/7016                    |