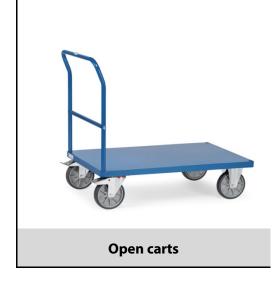

## **Construction:**

Tubular steel and profile steel welded, powder coated, surface durably protected, resistant to impact and scratches. Platform made of sheeet steel, flush with frame, welded powder coated RAL 5007. 2 swivel and 2 fixed-wheel castors, TPE tyres, hubs with groove ball bearing. Swivel castors with wheel locks, according to the European Standard EN 1757-3 (safety of platform trolleys).

## **Technical details:**

| Capacity              | 500 kg                       |
|-----------------------|------------------------------|
| Loading height        | 228 mm                       |
| Platform size         | 850 x 500 L x W mm           |
| Outside dimension     | 970 x 509 x 948 L x W x H mm |
| Wheels                | TPE 160 x 40 mm              |
| net weight            | 28 kg                        |
|                       |                              |
|                       |                              |
| Country of origin     | Germany                      |
| Customs tariff number | 8716800000                   |
| Warranty              | 10 years                     |
| EAN-Code              | 4017976525006                |
| Order number          | 2500B                        |