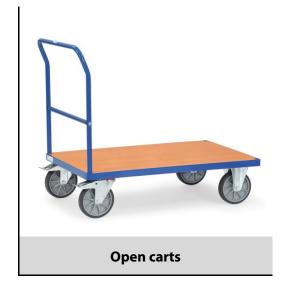

## **Construction:**

Tubular steel and profile steel welded, powder coated, surface durably protected, resistant to impact and scratches. Platform made of derived timber material boards, surface beech grain. 2 swivel and 2 fixed-wheel castors, TPE tyres, hubs with groove ball bearing. Swivel castors with wheel locks, according to the European Standard EN 1757-3 (safety of platform trolleys).

## **Technical details:**

| Capacity              | 600 kg                        |
|-----------------------|-------------------------------|
| Loading height        | 270 mm                        |
| Platform size         | 1000 x 600 L x W mm           |
| Outside dimension     | 1120 x 609 x 990 L x W x H mm |
| Wheels                | TPE 200 x 40 mm               |
| net weight            | 27 kg                         |
|                       |                               |
|                       |                               |
| Country of origin     | Germany                       |
| Customs tariff number | 8716800000                    |
| Warranty              | 10 years                      |
| EAN-Code              | 4017976025018                 |
| Order number          | 2501                          |