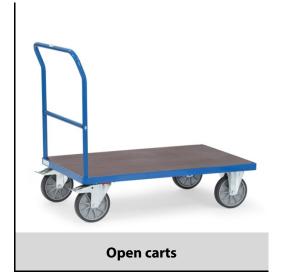

## **Construction:**

Tubular steel and profile steel welded, powder coated, surface durably protected, resistant to impact and scratches. Platform with nonslip plywood board. 2 swivel and 2 fixed-wheel castors, TPE tyres, hubs with groove ball bearing. Swivel castors with wheel locks, according to the European Standard EN 1757-3 (safety of platform trolleys).

## **Technical details:**

| Capacity              | 600 kg                        |
|-----------------------|-------------------------------|
| Loading height        | 270 mm                        |
| Platform size         | 1000 x 600 L x W mm           |
| Outside dimension     | 1120 x 609 x 990 L x W x H mm |
| Wheels                | TPE 200 x 40 mm               |
| net weight            | 28 kg                         |
| Country of origin     | Germany                       |
| Customs tariff number | 8716800000                    |
| Warranty              | 10 years                      |
| EAN-Code              | 4017976677811                 |
| Order number          | 25011401                      |