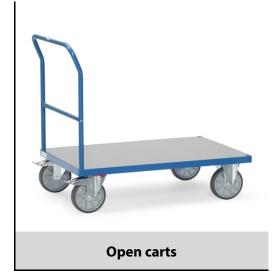

## **Construction:**

Tubular steel and profile steel welded, powder coated, surface durably protected, resistant to impact and scratches. Platform with weatherproof rigid PVC panel in dark grey. High chemical resistance, low flammability. 2 swivel and 2 fixed-wheel castors, TPE tyres, hubs with groove ball bearing. Swivel castors with wheel locks, according to the European Standard EN 1757-3 (safety of platform trolleys).

## **Technical details:**

| Capacity              | 600 kg                        |
|-----------------------|-------------------------------|
| Loading height        | 270 mm                        |
| Platform size         | 1000 x 600 L x W mm           |
| Outside dimension     | 1120 x 609 x 990 L x W x H mm |
| Wheels                | TPE 200 x 40 mm               |
| net weight            | 30 kg                         |
|                       |                               |
| Country of origin     | Germany                       |
| Customs tariff number | 8716800000                    |
| Warranty              | 10 years                      |
| EAN-Code              | 4017976677897                 |
| Order number          | 25011431                      |