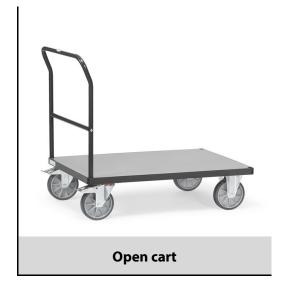

## **Construction:**

Tubular steel and profile steel welded, powder coated, surface durably protected, resistant to impact and scratches. Platform made of derived timber material boards, surface grey. 2 swivel and 2 fixed-wheel castors, TPE tyres, hubs with groove ball bearing. Swivel castors with wheel locks, according to the European Standard EN 1757-3 (safety of platform trolleys).

## **Technical details:**

| Capacity              | 600 kg                        |
|-----------------------|-------------------------------|
| Loading height        | 270 mm                        |
| Platform size         | 1000 x 600 L x W mm           |
| Outside dimension     | 1120 x 609 x 990 L x W x H mm |
| Wheels                | TPE 200 x 40 mm               |
| net weight            | 27 kg                         |
|                       |                               |
|                       |                               |
| Country of origin     | Germany                       |
| Customs tariff number | 8716800000                    |
| Warranty              | 10 years                      |
| EAN-Code              | 4017976725017                 |
| Order number          | 2501/7016                     |