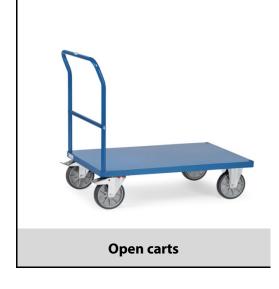

## **Construction:**

Tubular steel and profile steel welded, powder coated, surface durably protected, resistant to impact and scratches. Platform made of sheeet steel, flush with frame, welded powder coated RAL 5007. 2 swivel and 2 fixed-wheel castors, TPE tyres, hubs with groove ball bearing. Swivel castors with wheel locks, according to the European Standard EN 1757-3 (safety of platform trolleys).

## **Technical details:**

| Capacity              | 600 kg                        |
|-----------------------|-------------------------------|
| Loading height        | 270 mm                        |
| Platform size         | 1000 x 600 L x W mm           |
| Outside dimension     | 1120 x 609 x 990 L x W x H mm |
| Wheels                | TPE 200 x 40 mm               |
| net weight            | 35 kg                         |
|                       |                               |
|                       |                               |
| Country of origin     | Germany                       |
| Customs tariff number | 8716800000                    |
| Warranty              | 10 years                      |
| EAN-Code              | 4017976525013                 |
| Order number          | 2501B                         |