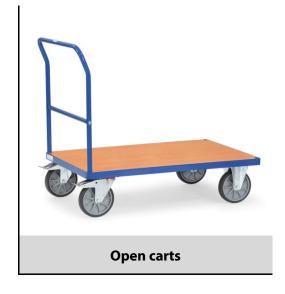

## **Transport equipment**

## **Construction:**

Tubular steel and profile steel welded, powder coated, surface durably protected, resistant to impact and scratches. Platform made of derived timber material boards, surface beech grain. 2 swivel and 2 fixed-wheel castors, TPE tyres, hubs with groove ball bearing. Swivel castors with wheel locks, according to the European Standard EN 1757-3 (safety of platform trolleys).

## **Technical details:**

| Capacity              | 600 kg                        |
|-----------------------|-------------------------------|
| Loading height        | 270 mm                        |
| Platform size         | 1000 x 700 L x W mm           |
| Outside dimension     | 1120 x 709 x 990 L x W x H mm |
| Wheels                | TPE 200 x 40 mm               |
| net weight            | 30 kg                         |
|                       |                               |
|                       |                               |
| Country of origin     | Germany                       |
| Customs tariff number | 8716800000                    |
| Warranty              | 10 years                      |
| EAN-Code              | 4017976025025                 |
| Order number          | 2502                          |