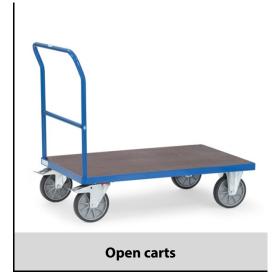

## **Construction:**

Tubular steel and profile steel welded, powder coated, surface durably protected, resistant to impact and scratches. Platform with nonslip plywood board. 2 swivel and 2 fixed-wheel castors, TPE tyres, hubs with groove ball bearing. Swivel castors with wheel locks, according to the European Standard EN 1757-3 (safety of platform trolleys).

## **Technical details:**

| Capacity              | 600 kg                        |
|-----------------------|-------------------------------|
| Loading height        | 270 mm                        |
| Platform size         | 1000 x 700 L x W mm           |
| Outside dimension     | 1120 x 709 x 990 L x W x H mm |
| Wheels                | TPE 200 x 40 mm               |
| net weight            | 30 kg                         |
|                       |                               |
|                       |                               |
| Country of origin     | Germany                       |
| Customs tariff number | 8716800000                    |
| Warranty              | 10 years                      |
| EAN-Code              | 4017976677828                 |
| Order number          | 25021402                      |