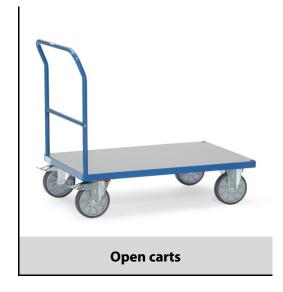

## **Construction:**

Tubular steel and profile steel welded, powder coated, surface durably protected, resistant to impact and scratches. Platform with weatherproof rigid PVC panel in dark grey. High chemical resistance, low flammability. 2 swivel and 2 fixed-wheel castors, TPE tyres, hubs with groove ball bearing. Swivel castors with wheel locks, according to the European Standard EN 1757-3 (safety of platform trolleys).

## **Technical details:**

| Capacity              | 600 kg                        |
|-----------------------|-------------------------------|
| Loading height        | 270 mm                        |
| Platform size         | 1000 x 700 L x W mm           |
| Outside dimension     | 1120 x 709 x 990 L x W x H mm |
| Wheels                | TPE 200 x 40 mm               |
| net weight            | 36 kg                         |
|                       |                               |
|                       |                               |
| Country of origin     | Germany                       |
| Customs tariff number | 8716800000                    |
| Warranty              | 10 years                      |
| EAN-Code              | 4017976677903                 |
| Order number          | 25021432                      |