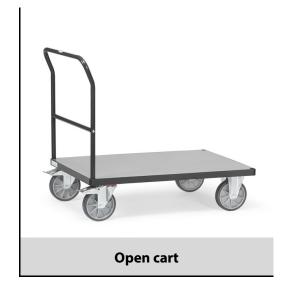

## **Transport equipment**

## **Construction:**

Tubular steel and profile steel welded, powder coated, surface durably protected, resistant to impact and scratches. Platform made of derived timber material boards, surface grey. 2 swivel and 2 fixed-wheel castors, TPE tyres, hubs with groove ball bearing. Swivel castors with wheel locks, according to the European Standard EN 1757-3 (safety of platform trolleys).

## **Technical details:**

| Capacity              | 600 kg                        |
|-----------------------|-------------------------------|
| Loading height        | 270 mm                        |
| Platform size         | 1000 x 700 L x W mm           |
| Outside dimension     | 1120 x 709 x 990 L x W x H mm |
| Wheels                | TPE 200 x 40 mm               |
| net weight            | 30 kg                         |
|                       |                               |
|                       |                               |
| Country of origin     | Germany                       |
| Customs tariff number | 8716800000                    |
| Warranty              | 10 years                      |
| EAN-Code              | 4017976122502                 |
| Order number          | 2502/7016                     |