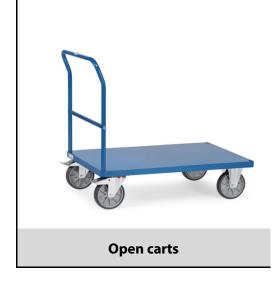

## **Construction:**

Tubular steel and profile steel welded, powder coated, surface durably protected, resistant to impact and scratches. Platform made of sheeet steel, flush with frame, welded powder coated RAL 5007. 2 swivel and 2 fixed-wheel castors, TPE tyres, hubs with groove ball bearing. Swivel castors with wheel locks, according to the European Standard EN 1757-3 (safety of platform trolleys).

## **Technical details:**

| Capacity              | 600 kg                        |
|-----------------------|-------------------------------|
| Loading height        | 270 mm                        |
| Platform size         | 1000 x 700 L x W mm           |
| Outside dimension     | 1120 x 709 x 990 L x W x H mm |
| Wheels                | TPE 200 x 40 mm               |
| net weight            | 38 kg                         |
|                       |                               |
|                       |                               |
| Country of origin     | Germany                       |
| Customs tariff number | 8716800000                    |
| Warranty              | 10 years                      |
| EAN-Code              | 4017976525020                 |
| Order number          | 2502B                         |