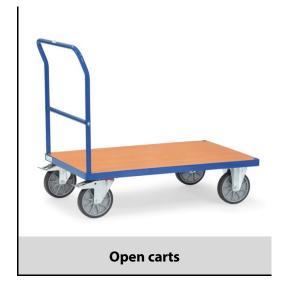

## **Transport equipment**

## **Construction:**

Tubular steel and profile steel welded, powder coated, surface durably protected, resistant to impact and scratches. Platform made of derived timber material boards, surface beech grain. 2 swivel and 2 fixed-wheel castors, TPE tyres, hubs with groove ball bearing. Swivel castors with wheel locks, according to the European Standard EN 1757-3 (safety of platform trolleys).

## **Technical details:**

| Capacity              | 600 kg                        |
|-----------------------|-------------------------------|
| Loading height        | 270 mm                        |
| Platform size         | 1200 x 800 L x W mm           |
| Outside dimension     | 1325 x 809 x 990 L x W x H mm |
| Wheels                | TPE 200 x 40 mm               |
| net weight            | 35 kg                         |
|                       |                               |
|                       |                               |
| Country of origin     | Germany                       |
| Customs tariff number | 8716800000                    |
| Warranty              | 10 years                      |
| EAN-Code              | 4017976025032                 |
| Order number          | 2503                          |