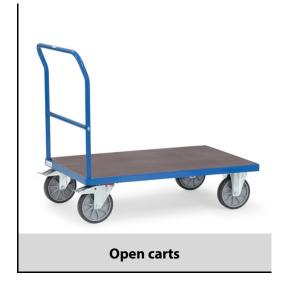

## **Construction:**

Tubular steel and profile steel welded, powder coated, surface durably protected, resistant to impact and scratches. Platform with nonslip plywood board. 2 swivel and 2 fixed-wheel castors, TPE tyres, hubs with groove ball bearing. Swivel castors with wheel locks, according to the European Standard EN 1757-3 (safety of platform trolleys).

## **Technical details:**

| Capacity              | 600 kg                        |
|-----------------------|-------------------------------|
| Loading height        | 270 mm                        |
| Platform size         | 1200 x 800 L x W mm           |
| Outside dimension     | 1320 x 809 x 990 L x W x H mm |
| Wheels                | TPE 200 x 40 mm               |
| net weight            | 35 kg                         |
|                       |                               |
|                       |                               |
| Country of origin     | Germany                       |
| Customs tariff number | 8716800000                    |
| Warranty              | 10 years                      |
| EAN-Code              | 4017976677835                 |
| Order number          | 25031403                      |