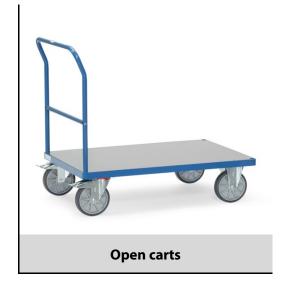

## **Transport equipment**

## **Construction:**

Tubular steel and profile steel welded, powder coated, surface durably protected, resistant to impact and scratches. Platform with weatherproof rigid PVC panel in dark grey. High chemical resistance, low flammability. 2 swivel and 2 fixed-wheel castors, TPE tyres, hubs with groove ball bearing. Swivel castors with wheel locks, according to the European Standard EN 1757-3 (safety of platform trolleys).

## **Technical details:**

| Capacity              | 600 kg                        |
|-----------------------|-------------------------------|
| Loading height        | 270 mm                        |
| Platform size         | 1200 x 800 L x W mm           |
| Outside dimension     | 1320 x 809 x 990 L x W x H mm |
| Wheels                | TPE 200 x 40 mm               |
| net weight            | 41 kg                         |
|                       |                               |
|                       |                               |
| Country of origin     | Germany                       |
| Customs tariff number | 8716800000                    |
| Warranty              | 10 years                      |
| EAN-Code              | 4017976677910                 |
| Order number          | 25031433                      |