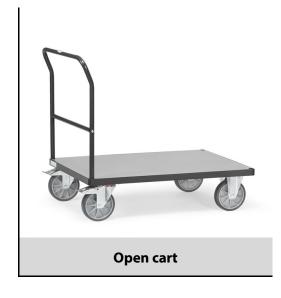

## **Transport equipment**

## **Construction:**

Tubular steel and profile steel welded, powder coated, surface durably protected, resistant to impact and scratches. Platform made of derived timber material boards, surface grey. 2 swivel and 2 fixed-wheel castors, TPE tyres, hubs with groove ball bearing. Swivel castors with wheel locks, according to the European Standard EN 1757-3 (safety of platform trolleys).

## **Technical details:**

| Capacity              | 600 kg                        |
|-----------------------|-------------------------------|
| Loading height        | 270 mm                        |
| Platform size         | 1200 x 800 L x W mm           |
| Outside dimension     | 1325 x 809 x 990 L x W x H mm |
| Wheels                | TPE 200 x 40 mm               |
| net weight            | 35 kg                         |
|                       |                               |
|                       |                               |
| Country of origin     | Germany                       |
| Customs tariff number | 8716800000                    |
| Warranty              | 10 years                      |
| EAN-Code              | 4017976592503                 |
| Order number          | 2503/7016                     |