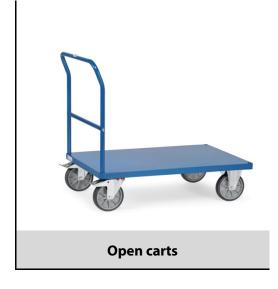

## **Construction:**

Tubular steel and profile steel welded, powder coated, surface durably protected, resistant to impact and scratches. Platform made of sheeet steel, flush with frame, welded powder coated RAL 5007. 2 swivel and 2 fixed-wheel castors, TPE tyres, hubs with groove ball bearing. Swivel castors with wheel locks, according to the European Standard EN 1757-3 (safety of platform trolleys).

## **Technical details:**

| Capacity              | 600 kg                        |
|-----------------------|-------------------------------|
| Loading height        | 270 mm                        |
| Platform size         | 1200 x 800 L x W mm           |
| Outside dimension     | 1320 x 809 x 990 L x W x H mm |
| Wheels                | TPE 200 x 40 mm               |
| net weight            | 47 kg                         |
|                       |                               |
|                       |                               |
| Country of origin     | Germany                       |
| Customs tariff number | 8716800000                    |
| Warranty              | 10 years                      |
| EAN-Code              | 4017976525037                 |
| Order number          | 2503B                         |