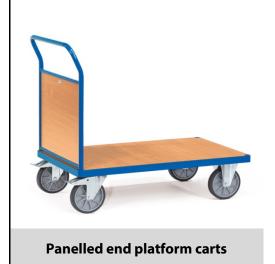

## **Construction:**

Tubular steel and profile steel welded, powder coated, surface durably protected, resistant to impact and scratches. Platform and panelled end made of derived timber material boards, surface beech grain. Height of panelled end 500 mm. 2 swivel and 2 fixed-wheel castors, TPE tyres, hubs with groove ball bearing. Swivel castors with wheel locks, according to the European Standard EN 1757-3 (safety of platform trolleys).

## **Technical details:**

| Capacity              | 500 kg                       |
|-----------------------|------------------------------|
| Loading height        | 228 mm                       |
| Platform size         | 850 x 500 L x W mm           |
| Outside dimension     | 970 x 509 x 948 L x W x H mm |
| Wheels                | TPE 160 x 40 mm              |
| net weight            | 26 kg                        |
|                       |                              |
| Country of origin     | Germany                      |
| Customs tariff number | 8716800000                   |
| Warranty              | 10 years                     |
| EAN-Code              | 4017976025100                |
| Order number          | 2510                         |