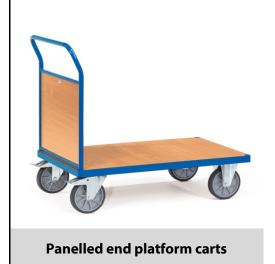

## **Construction:**

Tubular steel and profile steel welded, powder coated, surface durably protected, resistant to impact and scratches. Platform and panelled end made of derived timber material boards, surface beech grain. Height of panelled end 500 mm. 2 swivel and 2 fixed-wheel castors, TPE tyres, hubs with groove ball bearing. Swivel castors with wheel locks, according to the European Standard EN 1757-3 (safety of platform trolleys).

## **Technical details:**

| Capacity              | 600 kg                        |
|-----------------------|-------------------------------|
| Loading height        | 270 mm                        |
| Platform size         | 1000 x 600 L x W mm           |
| Outside dimension     | 1120 x 609 x 990 L x W x H mm |
| Wheels                | TPE 200 x 40 mm               |
| net weight            | 33 kg                         |
|                       |                               |
| Country of origin     | Germany                       |
| Customs tariff number | 8716800000                    |
| Warranty              | 10 years                      |
| EAN-Code              | 4017976025117                 |
| Order number          | 2511                          |